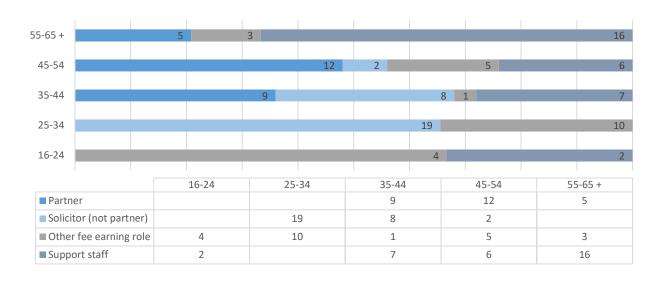

Figure 3: Age categories

Figure 4: Gender identity the same as sex registered at birth

Figure 5: Considered to have a disability according to the definition in the Equality Act 2010

Figure 6: Those whose day-to-day activities are limited because of a health problem or disability, which has lasted, or expected to last at least 12 months