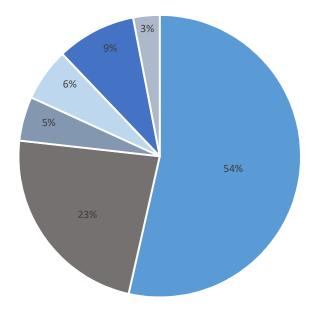

## Figure 12: Occupation of main household earner at age 14

- Modern professional and traditional professional occupations such as: teacher, nurse, physiotherapist, social worker - 54%
- Senior, middle, or junior managers or administrators such as: finance manager, chief executive, large business owner - 23%
- Clerical and intermediate occupations such as: secretary, personal assistant, call centre agent, clerical worker, nursery nurse - 5%
- Technical and craft occupations such as: motor mechanic, plumber, printer, electrician, gardener, train driver 6%
- Routine, semi-routine, manual, and service occupations such as: postal worker, machine operative, security guard, caretaker 9%
- Small business owners who employed less than 25 people such as: corner shop owners, small plumbing companies - 3%

|                           |                                     |                                                                                                 | 1                       |                                                                                         |             |                                                                                        |                                  |                            |                                                                             |                                           |                                                                                 |                                                           |                           | 2                                                                                                |
|---------------------------|-------------------------------------|-------------------------------------------------------------------------------------------------|-------------------------|-----------------------------------------------------------------------------------------|-------------|----------------------------------------------------------------------------------------|----------------------------------|----------------------------|-----------------------------------------------------------------------------|-------------------------------------------|---------------------------------------------------------------------------------|-----------------------------------------------------------|---------------------------|--------------------------------------------------------------------------------------------------|
|                           |                                     |                                                                                                 |                         |                                                                                         |             |                                                                                        |                                  |                            |                                                                             |                                           |                                                                                 |                                                           |                           |                                                                                                  |
| 1                         |                                     |                                                                                                 |                         |                                                                                         |             |                                                                                        |                                  |                            |                                                                             |                                           |                                                                                 |                                                           |                           | 8                                                                                                |
|                           |                                     |                                                                                                 |                         |                                                                                         |             |                                                                                        |                                  |                            |                                                                             |                                           |                                                                                 |                                                           |                           |                                                                                                  |
|                           | 1                                   |                                                                                                 | 1                       |                                                                                         |             |                                                                                        |                                  |                            |                                                                             |                                           |                                                                                 |                                                           |                           | 4                                                                                                |
|                           |                                     |                                                                                                 |                         |                                                                                         |             |                                                                                        |                                  |                            |                                                                             |                                           |                                                                                 |                                                           |                           |                                                                                                  |
|                           | 1                                   |                                                                                                 |                         | 1                                                                                       |             |                                                                                        |                                  |                            |                                                                             |                                           |                                                                                 |                                                           |                           | 3                                                                                                |
|                           |                                     |                                                                                                 | Τ                       |                                                                                         |             |                                                                                        |                                  |                            |                                                                             |                                           |                                                                                 |                                                           |                           |                                                                                                  |
| 3                         |                                     |                                                                                                 | 4                       |                                                                                         |             |                                                                                        |                                  |                            | 8                                                                           |                                           |                                                                                 |                                                           |                           | 8                                                                                                |
|                           |                                     |                                                                                                 |                         |                                                                                         |             |                                                                                        |                                  |                            |                                                                             |                                           |                                                                                 |                                                           |                           |                                                                                                  |
|                           |                                     | 14                                                                                              |                         |                                                                                         |             |                                                                                        |                                  |                            |                                                                             | 22                                        |                                                                                 |                                                           | 11                        | 6                                                                                                |
|                           |                                     |                                                                                                 |                         |                                                                                         |             |                                                                                        |                                  |                            |                                                                             |                                           |                                                                                 |                                                           |                           |                                                                                                  |
|                           | traditional occupate teach physioth | rofessional and<br>al professional<br>ions such as:<br>ier, nurse,<br>erapist, social<br>vorker | m<br>adminis<br>finance | middle, or jur<br>anagers or<br>strators such<br>manager, ch<br>e, large busir<br>owner | as:<br>nief | Clerical and i<br>occupation<br>secretary,<br>assistant, o<br>agent, clerio<br>nursery | personal call centre cal worker, | occu<br>mo<br>plu<br>elect | hnical an<br>upations s<br>otor mec<br>umber, p<br>trician, ga<br>train dri | such as:<br>hanic,<br>rinter,<br>ardener, | Routine, se<br>manual, a<br>occupation<br>postal work<br>operative, se<br>caret | nd service<br>ns such as:<br>er, machine<br>curity guard, | who er<br>25 peor<br>shor | business owners<br>mployed less than<br>ble such as: corner<br>o owners, small<br>bing companies |
| ■ Partner                 |                                     | 14                                                                                              |                         | 3                                                                                       |             | 1                                                                                      |                                  |                            | 1                                                                           |                                           |                                                                                 |                                                           |                           | 1                                                                                                |
| ■ Solicitor (not partner) |                                     | 22                                                                                              |                         | 4                                                                                       |             |                                                                                        |                                  |                            | 1                                                                           |                                           | 1                                                                               |                                                           |                           |                                                                                                  |
| Other fee earning role    |                                     | 11                                                                                              |                         | 8                                                                                       |             | 1                                                                                      |                                  |                            |                                                                             |                                           |                                                                                 |                                                           |                           | 2                                                                                                |
| Support staff             |                                     | 6                                                                                               |                         | 8                                                                                       |             | 3                                                                                      |                                  |                            | 4                                                                           |                                           | 8                                                                               | 3                                                         |                           |                                                                                                  |