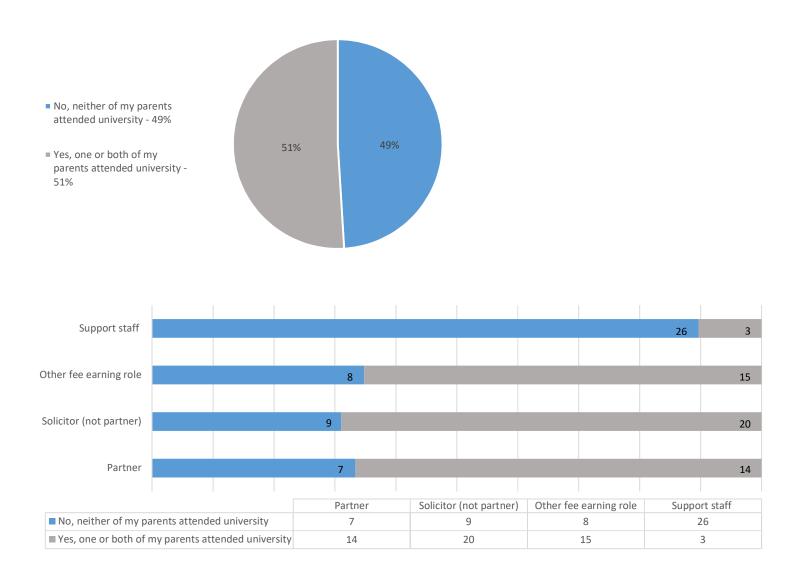

Figure 8: Religion or belief

Figure 9: Sexual orientation

Figure 10: School attended between the ages of 11 and 16

Figure 11: Parents attended university and gained a degree by the age of 18