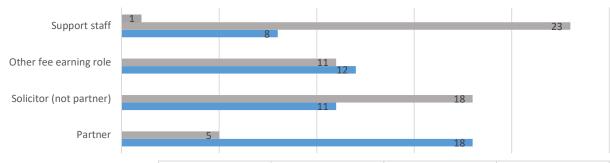

The summary below is a snapshot relating to the 50% of our staff who participated in the survey in July 2023.

Figure 1: Role categories

Figure 2: Sex

|                               | Partner | Solicitor (not partner) | Other fee earning role | Support staff |
|-------------------------------|---------|-------------------------|------------------------|---------------|
| ■ Other preferred description |         |                         |                        | 1             |
| ■ Female                      | 5       | 18                      | 11                     | 23            |
| ■ Male                        | 18      | 11                      | 12                     | 8             |