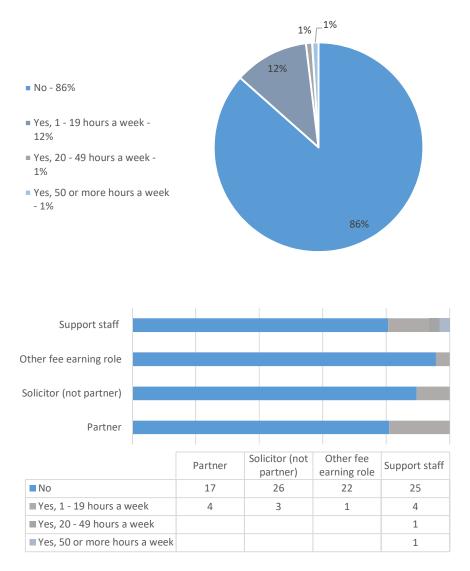

Figure 13: Primary carer for a child under 18

■Yes ■No

Figure: 14: Looks after or cares for someone with a long term physical or mental ill health caused by disability or age (not in a paid capacity)