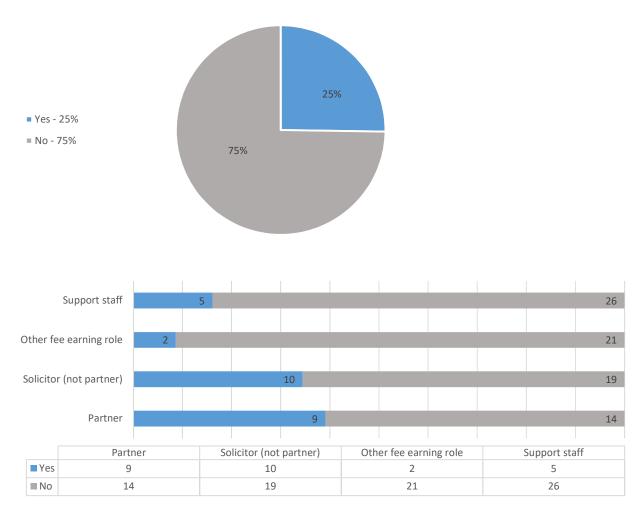

Figure 13: Primary carer for a child under 18

■Yes ■No

Figure: 14: Looks after or cares for someone with a long term physical or mental ill health caused by disability or age (not in a paid capacity)