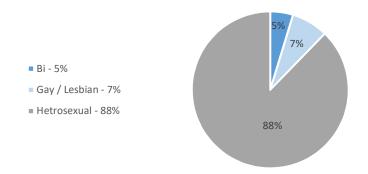

Figure 8: Religion or belief

Figure 9: Sexual orientation

Figure 10: School attended between the ages of 11 and 16

Figure 11: Parents attended university and gained a degree by the age of 18