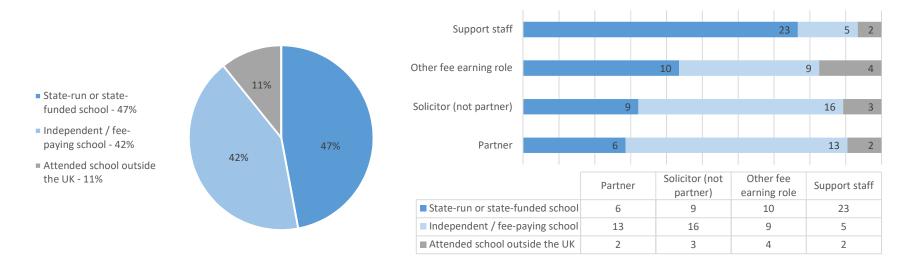

Figure 3: Age categories

Figure 4: Gender identity the same as sex registered at birth

Figure 5: Considered to have a disability according to the definition in the Equality Act 2010

Figure 6: Those whose day-to-day activities are limited because of a health problem or disability, which has lasted, or expected to last at least 12 months

Figure 8: Religion or belief

Figure 9: Sexual orientation

Figure 10: School attended between the ages of 11 and 16

Figure 11: Parents attended university and gained a degree by the age of 18