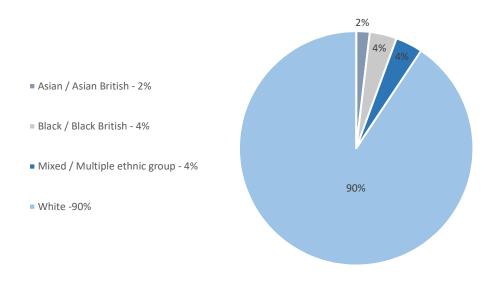

## Figure 7: Ethnicity

|                                 | Partner | Solicitor (not partner) | Other fee earning role | Support staff |
|---------------------------------|---------|-------------------------|------------------------|---------------|
| Asian / Asian British           |         | 1                       | 1                      |               |
| ■ Black / Black British         |         |                         | 1                      | 3             |
| ■ Mixed / Multiple ethnic group | 1       | 2                       |                        | 1             |
| White                           | 22      | 26                      | 21                     | 28            |