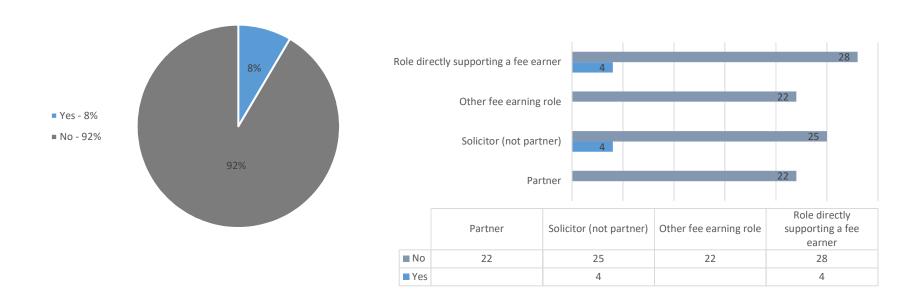

Figure 3: Age categories

Figure 4: Gender identity the same as sex registered at birth

Figure 5: Considered to have a disability according to the definition in the Equality Act 2010

Figure 6: Those whose day-to-day activities are limited because of a health problem or disability, which has lasted, or expected to last at least 12 months