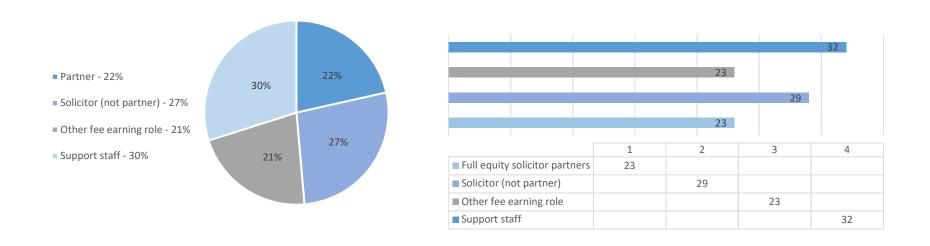

The summary below is a snapshot relating to the 50% of our staff who participated in the survey in July 2023.

Figure 1: Role categories

Figure 2: Sex

|                               | Partner | Solicitor (not partner) | Other fee earning role | Support staff |
|-------------------------------|---------|-------------------------|------------------------|---------------|
| ■ Other preferred description |         |                         |                        | 1             |
| ■ Female                      | 5       | 18                      | 11                     | 23            |
| ■ Male                        | 18      | 11                      | 12                     | 8             |