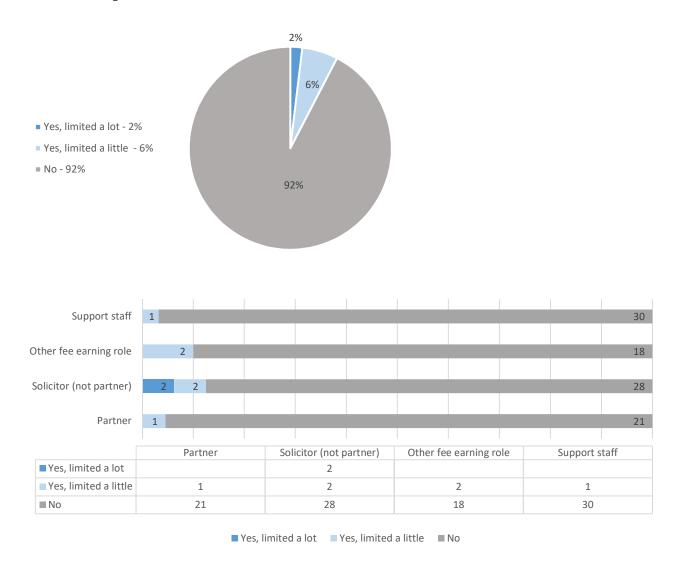

Figure 3: Age categories

Figure 4: Gender identity the same as sex registered at birth

Figure 5: Considered to have a disability according to the definition in the Equality Act 2010

Figure 6: Those whose day-to-day activities are limited because of a health problem or disability, which has lasted, or expected to last at least 12 months