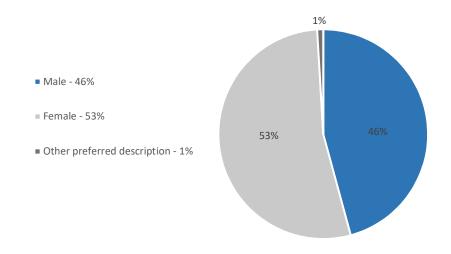

The summary below is a snapshot relating to the 50% of our staff who participated in the survey in July 2023.

Figure 1: Role categories

Figure 2: Sex

|                               | Partner | Solicitor (not partner) | Other fee earning role | Support staff |
|-------------------------------|---------|-------------------------|------------------------|---------------|
| ■ Other preferred description |         |                         |                        | 1             |
| ■ Female                      | 5       | 18                      | 11                     | 23            |
| ■ Male                        | 18      | 11                      | 12                     | 8             |