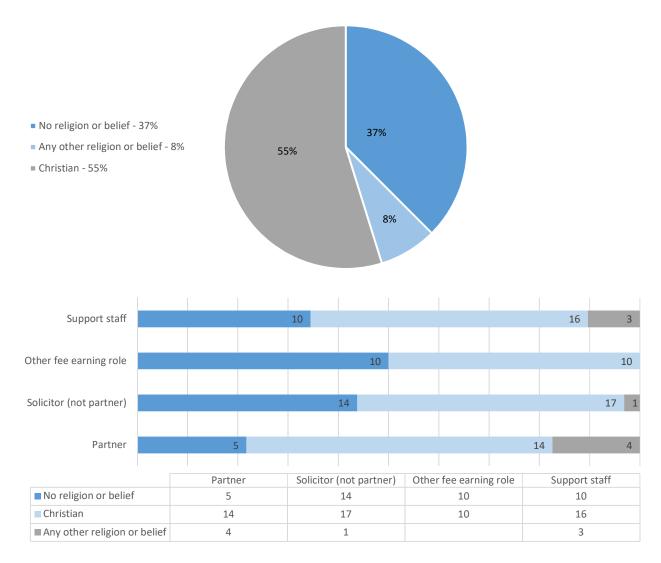

Figure 8: Religion or belief

Figure 9: Sexual orientation

Figure 10: School attended between the ages of 11 and 16

Figure 11: Parents attended university and gained a degree by the age of 18