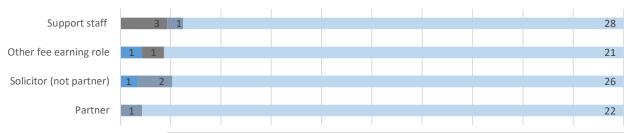

The summary below is a snapshot relating to the 50% of our staff who participated in the survey in July 2023.

Figure 1: Role categories

Figure 2: Sex

|                               | Partner | Solicitor (not partner) | Other fee earning role | Support staff |
|-------------------------------|---------|-------------------------|------------------------|---------------|
| ■ Other preferred description |         |                         |                        | 1             |
| ■ Female                      | 5       | 18                      | 11                     | 23            |
| ■ Male                        | 18      | 11                      | 12                     | 8             |