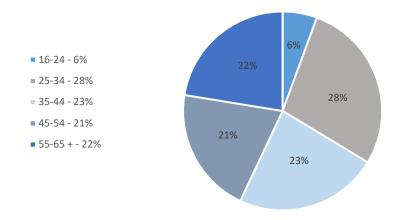

Figure 3: Age categories

Figure 4: Gender identity the same as sex registered at birth

Figure 5: Considered to have a disability according to the definition in the Equality Act 2010

Figure 6: Those whose day-to-day activities are limited because of a health problem or disability, which has lasted, or expected to last at least 12 months