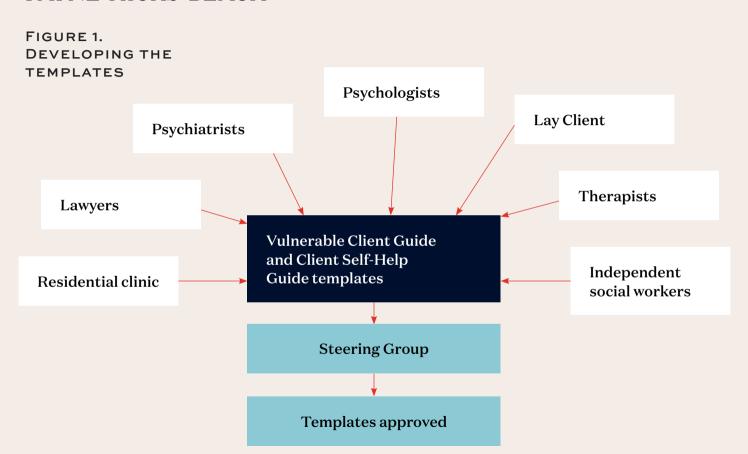

# PAYNE HICKS BEACH



## PAYNE HICKS BEACH

FIGURE 2.
POPULATING THE
TEMPLATES WITH
SPECIFIC ADVICE

## Additional material required:

Professional duties of family lawyers Vulnerable clients escalation policy Wellbeing for legal professionals

## Highlight:

Existing Tavistock parenting guide and Family Justice Council work

### Dr Jonathan Illiff

- Experience as a medical doctor in NHS
- Background in neuroscience and mental health

#### **Montrose Retreats**

• Experience providing multi-functional health and wellness retreats

#### Dr Emma Jones

Panel of over 40 family lawyers review specific advice

**Steering Group** 

**Guides approved**